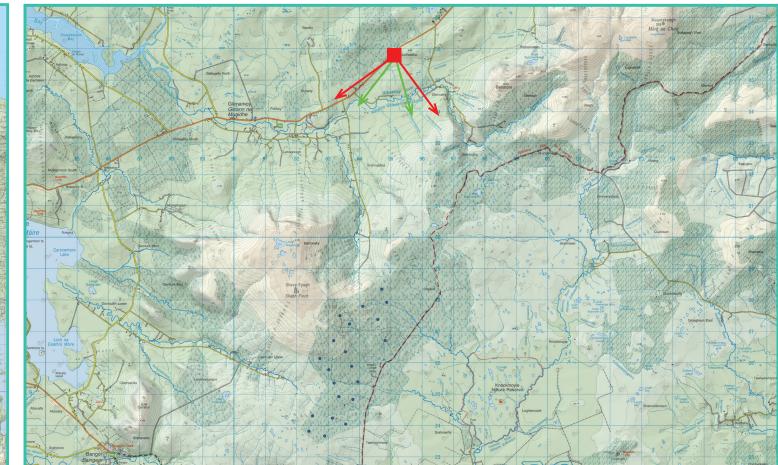

## Photomontage 7

**View Point:** View from the R314 Regional Road in the townland of Gortleatilla, approximately 7.6 km north of the nearest proposed turbine.

| View point grid reference              | 495,185(E); 835,978(N)                                                                                    |
|----------------------------------------|-----------------------------------------------------------------------------------------------------------|
| Date of image taken                    | 29.9.2021                                                                                                 |
| Time of image taken                    | 2:59pm                                                                                                    |
| View point elevation                   | 60m                                                                                                       |
| Angle of Views                         | 90° / 53.5°                                                                                               |
| View Direction (Image Centre)          | 193°                                                                                                      |
| Horizontal extent of proposed turbines | 12°                                                                                                       |
| Distance to nearest proposed turbine   | 7.6km (T12)                                                                                               |
| Number of proposed turbines visible    | 21/21                                                                                                     |
| Turbine Hub Height                     | 115m                                                                                                      |
| Turbine Tip Height                     | 200m                                                                                                      |
| Turbine Rotor Diameter                 | 170m                                                                                                      |
| Montage Type                           | Type 4*: Photomontage / Photowire /Survey / Scale Verifiable                                              |
| Camera & Lens                          | Canon 5D Mark III / Full Frame Sensor with a 50mm Lens                                                    |
| Tripod                                 | Manfrotto 190X extended to approx 1.5m.                                                                   |
| Guidance                               | * Visual Representation of Development Proposals, Landscape Institute Technical Guidance Note 06/19, 2019 |
| Map Licence                            | © Ordnance Survey Ireland. All rights reserved. Licence number CYAL50267517                               |

View point relative to wind farm site.

Detail of view point location.