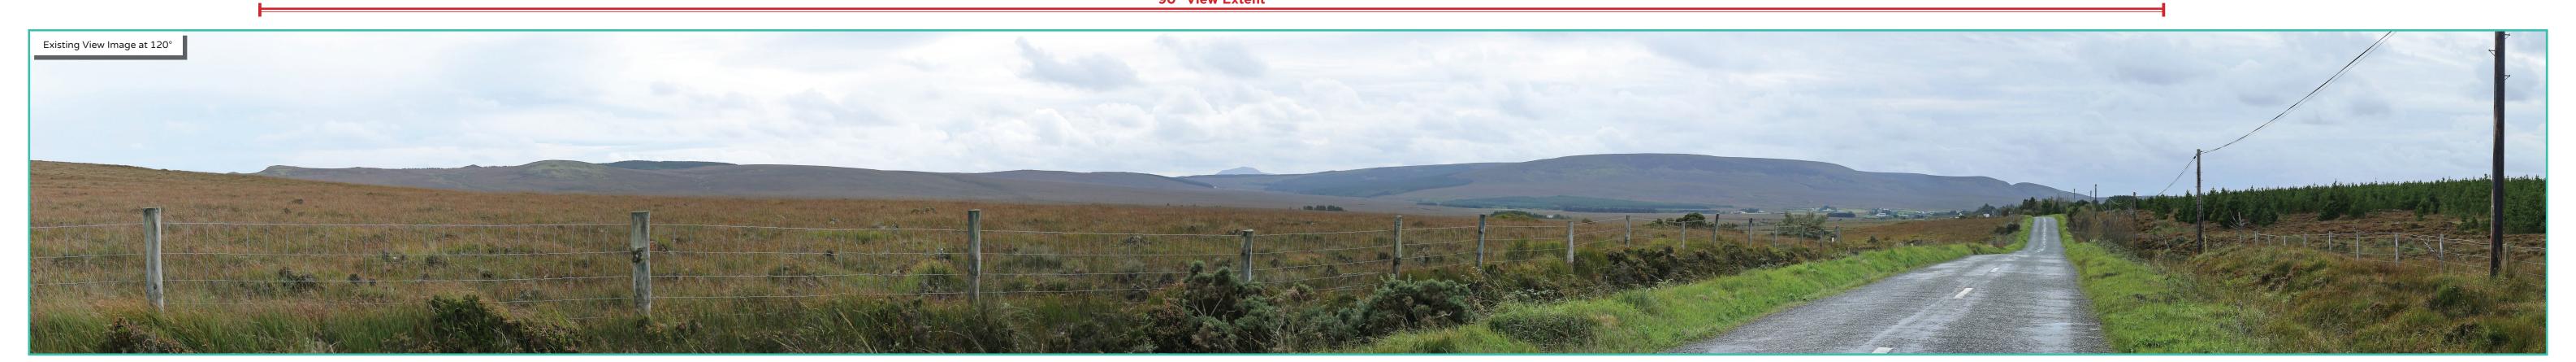

## Photomontage 7

**View Point:** View from the R314 Regional Road in the townland of Gortleatilla, approximately 7.6 km north of the nearest proposed turbine.

| View point grid reference              | 495,185(E); 835,978(N)                                                                                    |
|----------------------------------------|-----------------------------------------------------------------------------------------------------------|
| Date of image taken                    | 29.9.2021                                                                                                 |
| Time of image taken                    | 2:59pm                                                                                                    |
| View point elevation                   | 60m                                                                                                       |
| Angle of Views                         | 90° / 53.5°                                                                                               |
| View Direction (Image Centre)          | 193°                                                                                                      |
| Horizontal extent of proposed turbines | 12°                                                                                                       |
| Distance to nearest proposed turbine   | 7.6km (T12)                                                                                               |
| Number of proposed turbines visible    | 21/21                                                                                                     |
| Turbine Hub Height                     | 115m                                                                                                      |
| Turbine Tip Height                     | 200m                                                                                                      |
| Turbine Rotor Diameter                 | 170m                                                                                                      |
| Montage Type                           | Type 4*: Photomontage / Photowire /Survey / Scale Verifiable                                              |
| Camera & Lens                          | Canon 5D Mark III / Full Frame Sensor with a 50mm Lens                                                    |
| Tripod                                 | Manfrotto 190X extended to approx 1.5m.                                                                   |
| Guidance                               | * Visual Representation of Development Proposals, Landscape Institute Technical Guidance Note 06/19, 2019 |
| Map Licence                            | © Ordnance Survey Ireland. All rights reserved. Licence number CYAL50267517                               |

View point relative to wind farm site.

Detail of view point location.

## Map Legend

Area shown in 90° view

Area shown in 53.5° view

View Point