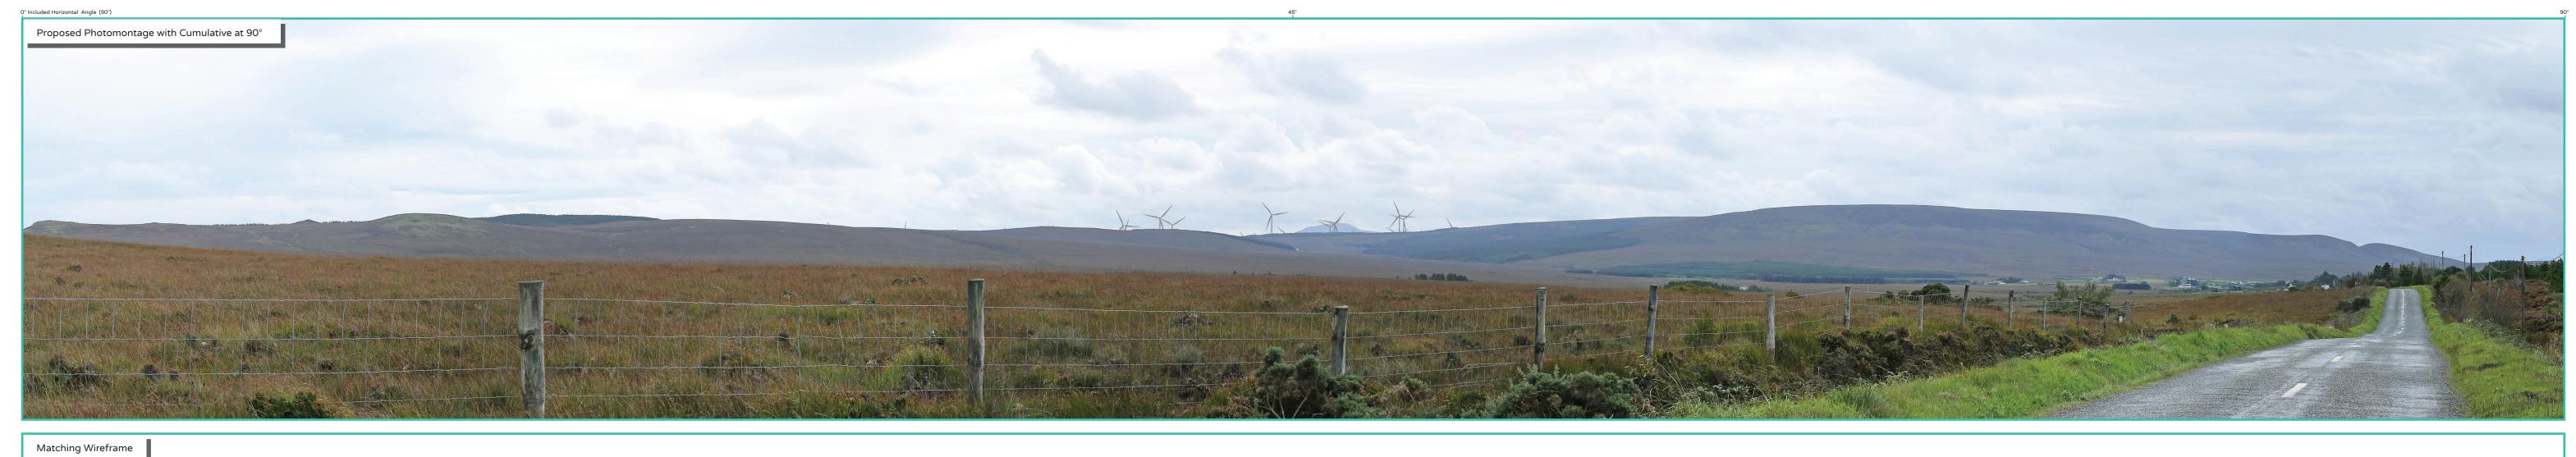

## Photomontage 7

**View Point:** View from the R314 Regional Road in the townland of Gortleatilla, approximately 7.6 km north of the nearest proposed turbine.

| View point grid reference              | 495,185(E); 835,978(N)                                                                                    |
|----------------------------------------|-----------------------------------------------------------------------------------------------------------|
| Date of image taken                    | 29.9.2021                                                                                                 |
| Time of image taken                    | 2:59pm                                                                                                    |
| View point elevation                   | 60m                                                                                                       |
| Angle of Views                         | 90° / 53.5°                                                                                               |
| View Direction (Image Centre)          | 193°                                                                                                      |
| Horizontal extent of proposed turbines | 12°                                                                                                       |
| Distance to nearest proposed turbine   | 7.6km (T12)                                                                                               |
| Number of proposed turbines visible    | 21/21                                                                                                     |
| Turbine Hub Height                     | 115m                                                                                                      |
| Turbine Tip Height                     | 200m                                                                                                      |
| Turbine Rotor Diameter                 | 170m                                                                                                      |
| Montage Type                           | Type 4*: Photomontage / Photowire /Survey / Scale Verifiable                                              |
| Camera & Lens                          | Canon 5D Mark III / Full Frame Sensor with a 50mm Lens                                                    |
| Tripod                                 | Manfrotto 190X extended to approx 1.5m.                                                                   |
| Guidance                               | * Visual Representation of Development Proposals, Landscape Institute Technical Guidance Note 06/19, 2019 |
| Map Licence                            | © Ordnance Survey Ireland. All rights reserved. Licence number CYAL50267517                               |

## Wireframe Legend

Proposed Wind Farm

Permitted Wind Farms

Existing\Operational\Under Construction Wind Farms

Other Proposed Wind Farms

Proposed Photomontage with Cumulative at 53.5° Proposed Sheskin South Wind Farm Permitted ABO Sheskin Wind Farm Proposed Sheskin South Met Mast 21 10 13 1 19 4 9 11 16 18 3 6 8 7 2 17 5