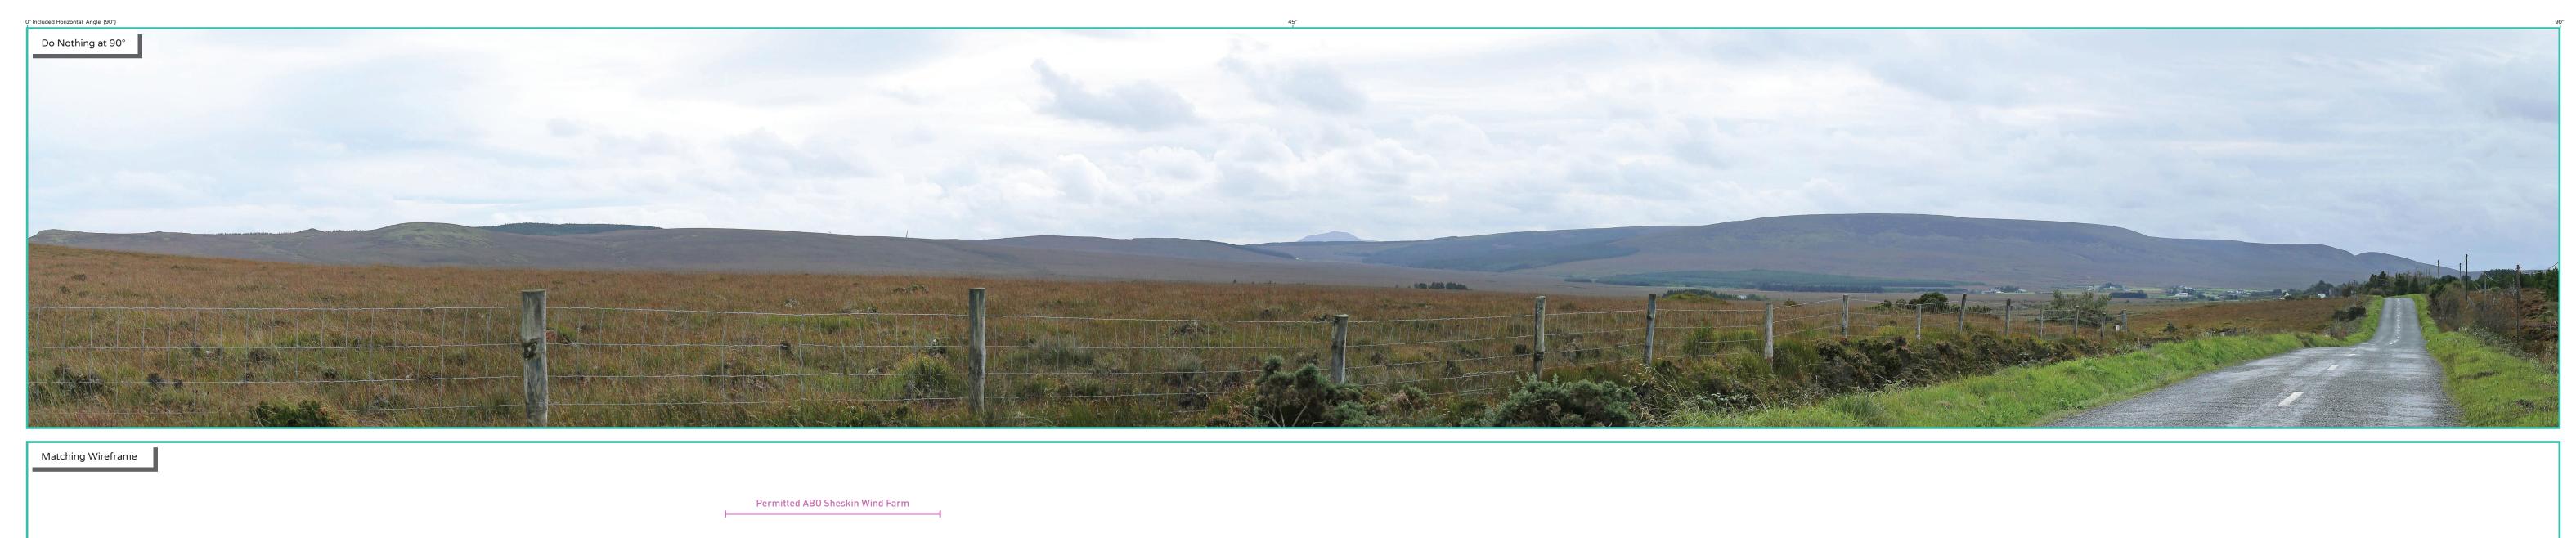

## Photomontage 7

**View Point:** View from the R314 Regional Road in the townland of Gortleatilla, approximately 7.6 km north of the nearest proposed turbine.

| View point grid reference              | 495,185(E); 835,978(N)                                                                                    |
|----------------------------------------|-----------------------------------------------------------------------------------------------------------|
| Date of image taken                    | 29.9.2021                                                                                                 |
| Time of image taken                    | 2:59pm                                                                                                    |
| View point elevation                   | 60m                                                                                                       |
| Angle of Views                         | 90° / 53.5°                                                                                               |
| View Direction (Image Centre)          | 193°                                                                                                      |
| Horizontal extent of proposed turbines | 12°                                                                                                       |
| Distance to nearest proposed turbine   | 7.6km (T12)                                                                                               |
| Number of proposed turbines visible    | 21/21                                                                                                     |
| Turbine Hub Height                     | 115m                                                                                                      |
| Turbine Tip Height                     | 200m                                                                                                      |
| Turbine Rotor Diameter                 | 170m                                                                                                      |
| Montage Type                           | Type 4*: Photomontage / Photowire /Survey / Scale Verifiable                                              |
| Camera & Lens                          | Canon 5D Mark III / Full Frame Sensor with a 50mm Lens                                                    |
| Tripod                                 | Manfrotto 190X extended to approx 1.5m.                                                                   |
| Guidance                               | * Visual Representation of Development Proposals, Landscape Institute Technical Guidance Note 06/19, 2019 |
| Map Licence                            | © Ordnance Survey Ireland. All rights reserved. Licence number CYAL50267517                               |

## Wireframe Legend

Proposed Wind Farm

Permitted Wind Farms

Existing\Operational\Under Construction Wind Farms

Other Proposed Wind Farms