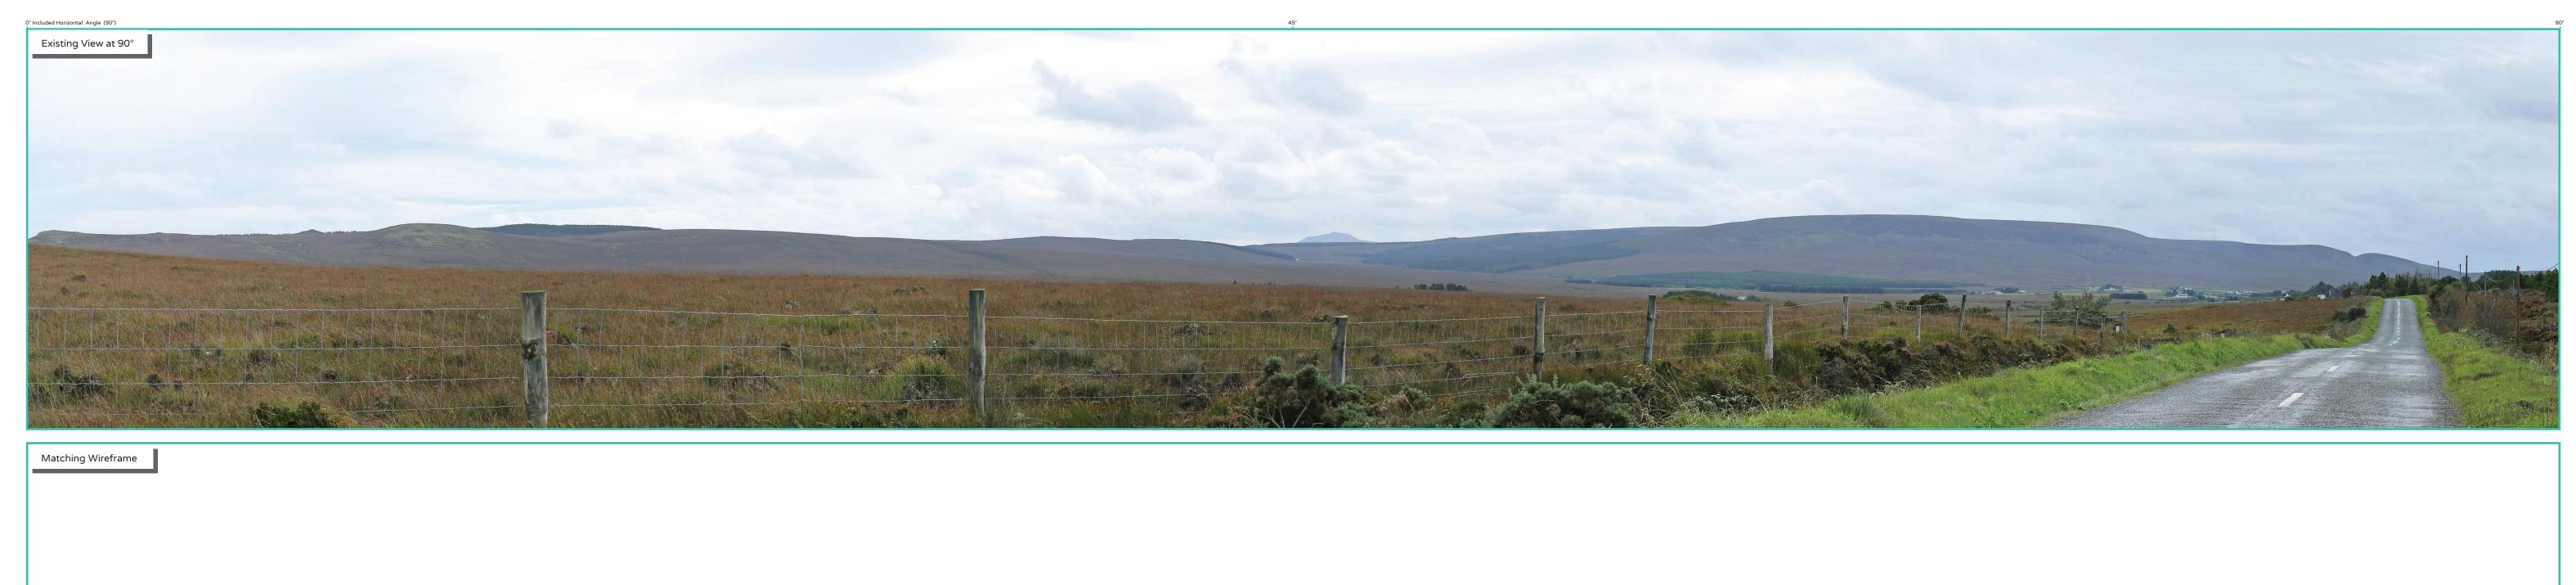

## Photomontage 7

**View Point:** View from the R314 Regional Road in the townland of Gortleatilla, approximately 7.6 km north of the nearest proposed turbine.

| View point grid reference              | 495,185(E); 835,978(N)                                                                                    |
|----------------------------------------|-----------------------------------------------------------------------------------------------------------|
| Date of image taken                    | 29.9.2021                                                                                                 |
| Time of image taken                    | 2:59pm                                                                                                    |
| View point elevation                   | 60m                                                                                                       |
| Angle of Views                         | 90° / 53.5°                                                                                               |
| View Direction (Image Centre)          | 193°                                                                                                      |
| Horizontal extent of proposed turbines | 12°                                                                                                       |
| Distance to nearest proposed turbine   | 7.6km (T12)                                                                                               |
| Number of proposed turbines visible    | 21/21                                                                                                     |
| Turbine Hub Height                     | 115m                                                                                                      |
| Turbine Tip Height                     | 200m                                                                                                      |
| Turbine Rotor Diameter                 | 170m                                                                                                      |
| Montage Type                           | Type 4*: Photomontage / Photowire /Survey / Scale Verifiable                                              |
| Camera & Lens                          | Canon 5D Mark III / Full Frame Sensor with a 50mm Lens                                                    |
| Tripod                                 | Manfrotto 190X extended to approx 1.5m.                                                                   |
| Guidance                               | * Visual Representation of Development Proposals, Landscape Institute Technical Guidance Note 06/19, 2019 |
| Map Licence                            | © Ordnance Survey Ireland. All rights reserved. Licence number CYAL50267517                               |

## Map Legend

Area shown in 90° view

Area shown in 53.5° view

View Point

## Wireframe Legend

Proposed Wind Farm

Permitted Wind Farms

Existing\Operational\Under Construction Wind Farms

Other Proposed Wind Farms