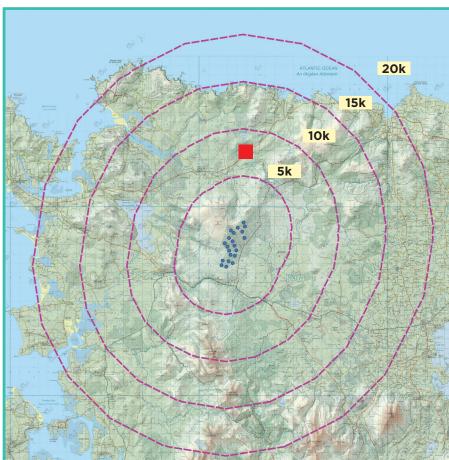

## Photomontage 7

**View Point:** View from the R314 Regional Road in the townland of Gortleatilla, approximately 7.6 km north of the nearest proposed turbine.

| View point grid reference              | 495,185(E); 835,978(N)                                                                                    |
|----------------------------------------|-----------------------------------------------------------------------------------------------------------|
| Date of image taken                    | 29.9.2021                                                                                                 |
| Time of image taken                    | 2:59pm                                                                                                    |
| View point elevation                   | 60m                                                                                                       |
| Angle of Views                         | 90° / 53.5°                                                                                               |
| View Direction (Image Centre)          | 193°                                                                                                      |
| Horizontal extent of proposed turbines | 12°                                                                                                       |
| Distance to nearest proposed turbine   | 7.6km (T12)                                                                                               |
| Number of proposed turbines visible    | 21/21                                                                                                     |
| Turbine Hub Height                     | 115m                                                                                                      |
| Turbine Tip Height                     | 200m                                                                                                      |
| Turbine Rotor Diameter                 | 170m                                                                                                      |
| Montage Type                           | Type 4*: Photomontage / Photowire /Survey / Scale Verifiable                                              |
| Camera & Lens                          | Canon 5D Mark III / Full Frame Sensor with a 50mm Lens                                                    |
| Tripod                                 | Manfrotto 190X extended to approx 1.5m.                                                                   |
| Guidance                               | * Visual Representation of Development Proposals, Landscape Institute Technical Guidance Note 06/19, 2019 |
| Map Licence                            | © Ordnance Survey Ireland. All rights reserved. Licence number CYAL50267517                               |

View point relative to wind farm site.

Detail of view point location.

## Map Legend

Area shown in 90° view

Area shown in 53.5° view

View Point